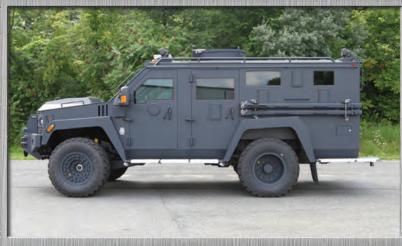

Length 6401 Width 2464

Height 2794 / 3099 (Turret)

Wheel Base 3327

**Performance Data** 

41 degrees Approach Angle Departure Angle 25 degrees **Ground Clearance** 14"

Side Slope 38 degrees Gradient > 60 percent 30"

Fording Depth

Speed 120 KPH (75 MPH) w/bursts

to 145 KPH (90 MPH)

**Turning Radius** 21 ft.

**Ballistic Defeat** 

**Body & Glass Rotating Hatch** Floor & Fuel Tank Gunports

Restricted

Armored, with Gunport Armored to Blast