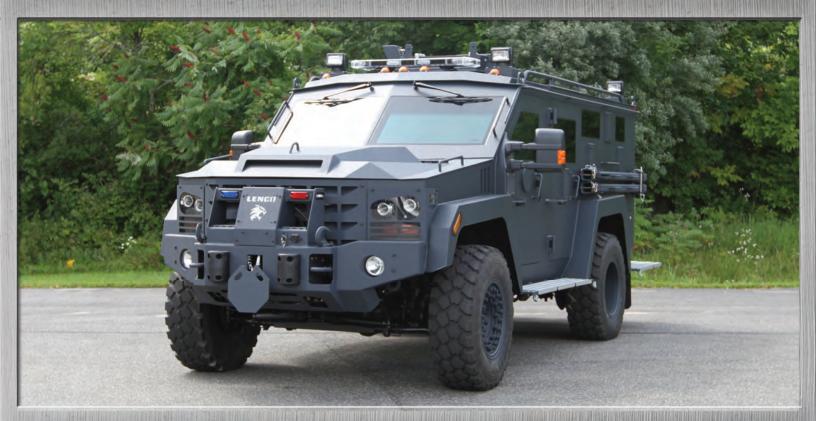

## LENCO BEARCAT® G3

The Lenco BearCat G3® is the Standard of the Industry and the primary APC used by SWAT & SRT, Military Police and National Police & Security Forces in vital tactical roles. The BearCat G3 provides armor protection with high ground clearance for aggressive off-road performance and superior maneuverability. Its open floorplan and dual AC & heating comfortably accommodates a fully equipped 10-man tactical team. If your mission takes you off-road, the Lenco BearCat G-series will get you where you need to go. Lenco vehicles have readily defeated multi-hit attacks from high powered rifles, combat mortar frag, even IED's. The BearCat has been tested under fire and proven to save lives. Approved by the US State Department & the National Tactical Officers Association (NTOA).