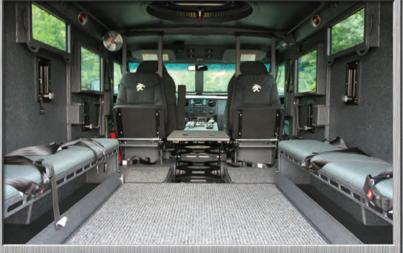

(12) - 2 Front / 8 Rear on Benches /

2 on Jump Seats

**Under Bench Seats & Tie-Offs** Floor Recessed; Multi-Height All Switches & Electrical Equipment Full Ceiling with Headliner and

Insulation

Dimensions (mm)

The Lenco BearCat G3® is the Standard of the Industry and the primary APC used by SWAT & SRT, Military Police and National Police & Security Forces in vital tactical roles. The BearCat G3 provides armor protection with high ground clearance for aggressive off-road performance and superior maneuverability. Its open floorplan and dual AC & heating comfortably accommodates a fully equipped 10-man tactical team. If your mission takes you off-road, the Lenco BearCat G-series will get you where you need to go. Lenco vehicles have readily defeated multi-hit attacks from high powered rifles, combat mortar frag, even IED's. The BearCat has been tested under fire and proven to save lives. Approved by the US State Department & the National Tactical Officers Association (NTOA).