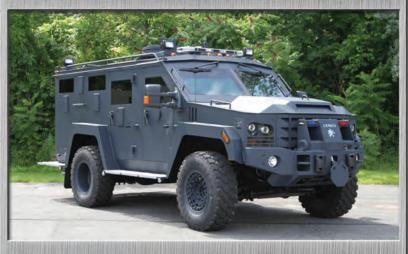

## LENCO BEARCAT® G3

The Lenco BearCat G3® is the Standard of the Industry and the primary APC used by SWAT & SRT, Military Police and National Police & Security Forces in vital tactical roles. The BearCat G3 provides armor protection with high ground clearance for aggressive off-road performance and superior maneuverability. Its open floorplan and dual AC & heating comfortably accommodates a fully equipped 10-man tactical team. If your mission takes you off-road, the Lenco BearCat G-series will get you where you need to go. Lenco vehicles have readily defeated multi-hit attacks from high powered rifles, combat mortar frag, even IED's. The BearCat has been tested under fire and proven to save lives. Approved by the US State Department & the National Tactical Officers Association (NTOA).