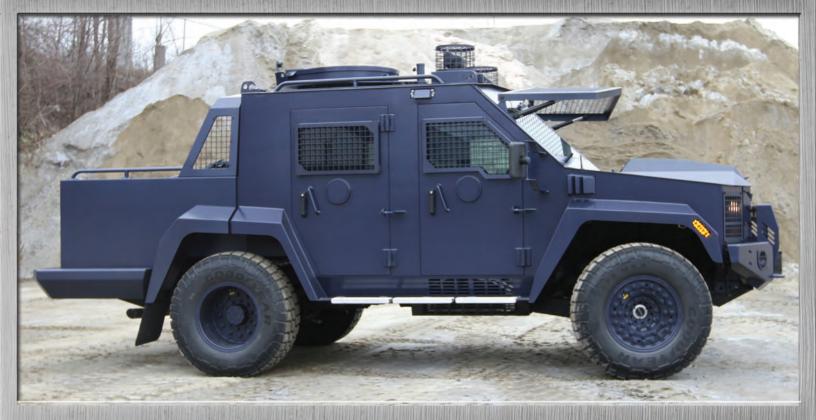

## LENCO BEARCAT® X3

## ALL TERRAIN SPECIAL OPS VEHICLE

LENCO ARMORED VEHICLES • 10 STEARNSVILLE PARK • PITTSFIELD, MA 01201 PH 413.443.7359 • FAX 413.445.7865 • LENCOARMOR.COM

**Some Available Options** 

• Ground Radar Surveillance

Water Nozzle

Armored Turret

Thermal Camera

CBRNE Detection

On Board SCBA (Overpressure System)

The Lenco BearCat X3® 4-Door is the newest variant to the BearCat family of light APCs. The BearCat X3 utilizes proven Lenco technology in a lightweight Modular variant designed for Special Ops, Counter Terrorism or Internal Security applications. The pickup-style APC provides up to BR7 Armor Protection with high ground clearance for aggressive offroad performance and excellent maneuverability. The X3 offers a wide variety of interior layouts and rear configurations for Radar Surveillance, Water deployment, Weapons mounting / storage and Armored Recovery missions. If your mission takes you off-road, the BearCat X-series will get you where you need to go.