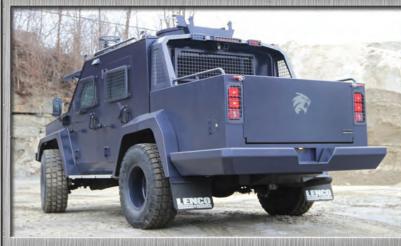

## LENCO BEARCAT® X3

## ALL TERRAIN SPECIAL OPS VEHICLE

LENCO ARMORED VEHICLES • 10 STEARNSVILLE PARK • PITTSFIELD, MA 01201 PH 413.443.7359 • FAX 413.445.7865 • LENCOARMOR.COM

**Some Available Options** 

• Ground Radar Surveillance

Water Nozzle

Armored Turret

Thermal Camera

CBRNE Detection

On Board SCBA (Overpressure System)

The Lenco BearCat X3® 4-Door is the newest variant to the BearCat family of light APCs. The BearCat X3 utilizes proven Lenco technology in a lightweight Modular variant designed for Special Ops, Counter Terrorism or Internal Security applications. The pickup-style APC provides up to BR7 Armor Protection with high ground clearance for aggressive offroad performance and excellent maneuverability. The X3 offers a wide variety of interior layouts and rear configurations for Radar Surveillance, Water deployment, Weapons mounting / storage and Armored Recovery missions. If your mission takes you off-road, the BearCat X-series will get you where you need to go.