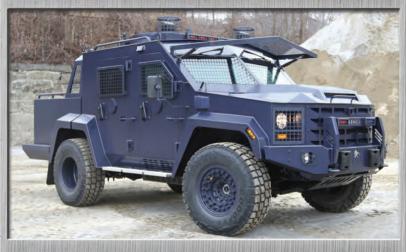

## LENCO BEARCAT® X3

## ALL TERRAIN SPECIAL OPS VEHICLE

LENCO ARMORED VEHICLES • 10 STEARNSVILLE PARK • PITTSFIELD, MA 01201 PH 413.443.7359 • FAX 413.445.7865 • LENCOARMOR.COM

**Some Available Options** 

• Ground Radar Surveillance

Water Nozzle

Armored Turret

Thermal Camera

CBRNE Detection

On Board SCBA (Overpressure System)

The Lenco BearCat X3® 4-Door is the newest variant to the BearCat family of light APCs. The BearCat X3 utilizes proven Lenco technology in a lightweight Modular variant designed for Special Ops, Counter Terrorism or Internal Security applications. The pickup-style APC provides up to BR7 Armor Protection with high ground clearance for aggressive offroad performance and excellent maneuverability. The X3 offers a wide variety of interior layouts and rear configurations for Radar Surveillance, Water deployment, Weapons mounting / storage and Armored Recovery missions. If your mission takes you off-road, the BearCat X-series will get you where you need to go.