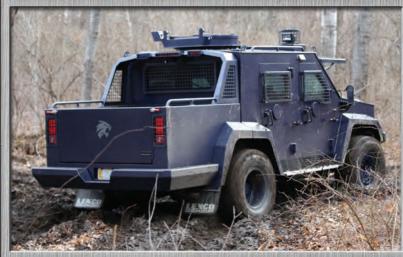

## LENCO BEARCAT® X3

## ALL TERRAIN SPECIAL OPS VEHICLE

LENCO ARMORED VEHICLES • 10 STEARNSVILLE PARK • PITTSFIELD, MA 01201 PH 413.443.7359 • FAX 413.445.7865 • LENCOARMOR.COM

**Some Available Options** 

• Ground Radar Surveillance

Water Nozzle

Armored Turret

Thermal Camera

CBRNE Detection

On Board SCBA (Overpressure System)

The Lenco BearCat X3® 4-Door is the newest variant to the BearCat family of light APCs. The BearCat X3 utilizes proven Lenco technology in a lightweight Modular variant designed for Special Ops, Counter Terrorism or Internal Security applications. The pickup-style APC provides up to BR7 Armor Protection with high ground clearance for aggressive offroad performance and excellent maneuverability. The X3 offers a wide variety of interior layouts and rear configurations for Radar Surveillance, Water deployment, Weapons mounting / storage and Armored Recovery missions. If your mission takes you off-road, the BearCat X-series will get you where you need to go.