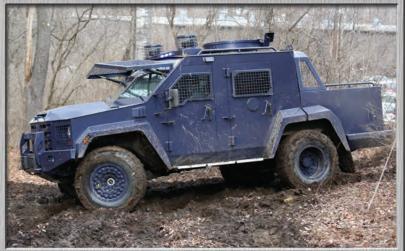

## LENCO BEARCAT® X3

## ALL TERRAIN SPECIAL OPS VEHICLE

LENCO ARMORED VEHICLES • 10 STEARNSVILLE PARK • PITTSFIELD, MA 01201 PH 413.443.7359 • FAX 413.445.7865 • LENCOARMOR.COM

**Some Available Options** 

• Ground Radar Surveillance

Water Nozzle

Armored Turret

Thermal Camera

CBRNE Detection

On Board SCBA (Overpressure System)

The Lenco BearCat X3® 4-Door is the newest variant to the BearCat family of light APCs. The BearCat X3 utilizes proven Lenco technology in a lightweight Modular variant designed for Special Ops, Counter Terrorism or Internal Security applications. The pickup-style APC provides up to BR7 Armor Protection with high ground clearance for aggressive offroad performance and excellent maneuverability. The X3 offers a wide variety of interior layouts and rear configurations for Radar Surveillance, Water deployment, Weapons mounting / storage and Armored Recovery missions. If your mission takes you off-road, the BearCat X-series will get you where you need to go.